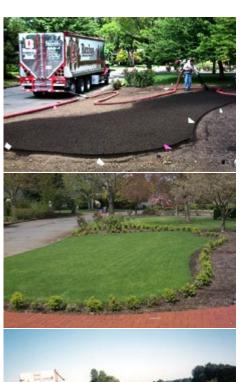

## **Top Dressing – Terraseeding**

Terraseeding is more than simply seeding with soil. It's an exclusive Express Blower process that allows the calibrated injection of seed, fertilizer, MicroBlend® or other granular additive directly into the blow stream of soils, compost, or mulches. Use for erosion control blankets, sediment control berms, athletic turf, golf courses, residential lawns, and native landscapes.

No wheelbarrows. No wheelbarrows damaging landscapes. With only one operator, an Express Blower<sup>TM</sup> equipped with the optional Supplemental Injection System applies soil mix, fertilizer, and grass seed in one easy application to produce beautiful and professional results. No longer haul and wheelbarrow soil, level and rake, seed by hand, fertilize and top-dress over the seed. In a fraction of the time it takes to install turf the old-fashioned way, an EB can accomplish the same task with more consistent results.

## Benefits of Terraseeding $^{\text{TM}}$

- Seed is planted, rather than exposed on the surface.
- Germination is increased due to the warmth and moisture surrounding the seed in the soil.
- The "blown-in" application levels the rough grade of subsoil with a smooth finished layer of well draining soil.
- Most lawns can be planted in 2 hours or less!

## Applications using Terraseeding<sup>TM</sup>

- Erosion control blankets
- New lawns
- Existing lawn topdressing and renovation
- Athletic turf topdressing and renovation
- EcoBerm® and EcoBlanket® installation
- Installation of native landscapes with wildflower seed
- Weed control in flowerbeds