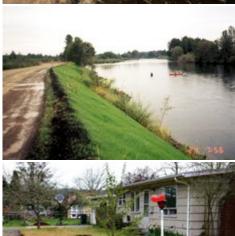

## **Top Dressing – Terraseeding**

Terraseeding is more than simply seeding with soil. It's an exclusive Express Blower process that allows the calibrated injection of seed, fertilizer, MicroBlend® or other granular additive directly into the blow stream of soils, compost, or mulches. Use for erosion control blankets, sediment control berms, athletic turf, golf courses, residential lawns, and native landscapes.

## Applications using Terraseeding<sup>TM</sup>

- Erosion control blankets
- New lawns
- Existing lawn topdressing and renovation
- Athletic turf topdressing and renovation
- EcoBerm® and EcoBlanket® installation
- Installation of native landscapes with wildflower seed
- Weed control in flowerbeds