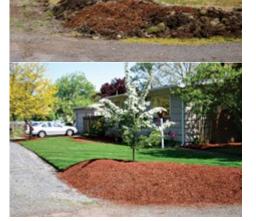

## **Top Dressing – Terraseeding**

Terraseeding is more than simply seeding with soil. It's an exclusive Express Blower process that allows the calibrated injection of seed, fertilizer, MicroBlend® or other granular additive directly into the blow stream of soils, compost, or mulches. Use for erosion control blankets, sediment control berms, athletic turf, golf courses, residential lawns, and native landscapes.

No wheelbarrows. No wheelbarrows damaging landscapes. With only one operator, an Express Blower<sup>TM</sup> equipped with the optional Supplemental Injection System applies soil mix, fertilizer, and grass seed in one easy application to produce beautiful and professional results. No longer haul and wheelbarrow soil, level and rake, seed by hand, fertilize and top-dress over the seed. In a fraction of the time it takes to install turf the old-fashioned way, an EB can accomplish the same task with more consistent results.

## Benefits of Terraseeding $^{\text{TM}}$

- Seed is planted, rather than exposed on the surface.
- Germination is increased due to the warmth and moisture surrounding the seed in the soil.
- The "blown-in" application levels the rough grade of subsoil with a smooth finished layer of well draining soil.
- Most lawns can be planted in 2 hours or less!

## Applications using Terraseeding<sup>TM</sup>

- Erosion control blankets
- New lawns
- Existing lawn topdressing and renovation
- Athletic turf topdressing and renovation
- EcoBerm® and EcoBlanket® installation
- Installation of native landscapes with wildflower seed
- Weed control in flowerbeds