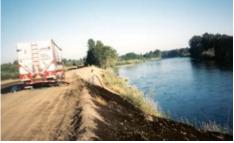

## **Top Dressing – Terraseeding**

Terraseeding is more than simply seeding with soil. It's an exclusive Express Blower process that allows the calibrated injection of seed, fertilizer, MicroBlend® or other granular additive directly into the blow stream of soils, compost, or mulches. Use for erosion control blankets, sediment control berms, athletic turf, golf courses, residential lawns, and native landscapes.

## Applications using Terraseeding<sup>TM</sup>

- Erosion control blankets
- New lawns
- Existing lawn topdressing and renovation
- Athletic turf topdressing and renovation
- EcoBerm® and EcoBlanket® installation
- Installation of native landscapes with wildflower seed
- Weed control in flowerbeds